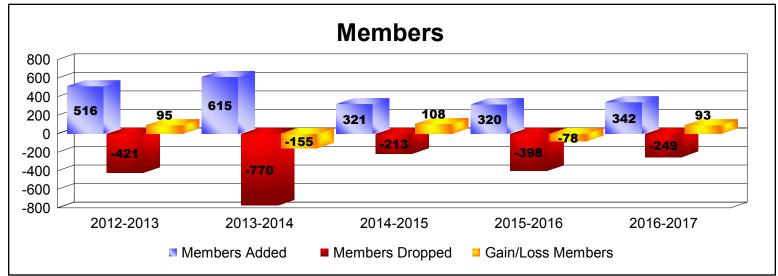

District 315B3 As of June 2017 Cumulative

| Year      | New<br>Clubs | Dropped<br>Clubs | Gain/<br>Loss<br>Clubs | New<br>Members | Charter<br>Members | Reinstate<br>Members | Transfer<br>Members | Total<br>Member<br>Added | Total<br>Members<br>Dropped | Gain/<br>Loss<br>Members |
|-----------|--------------|------------------|------------------------|----------------|--------------------|----------------------|---------------------|--------------------------|-----------------------------|--------------------------|
| 2012-2013 | 8            | -12              | -4                     | 186            | 174                | 146                  | 10                  | 516                      | -421                        | 95                       |
| 2013-2014 | 1            | -14              | -13                    | 131            | 348                | 128                  | 8                   | 615                      | -770                        | -155                     |
| 2014-2015 | 4            | -5               | -1                     | 132            | 157                | 31                   | 1                   | 321                      | -213                        | 108                      |
| 2015-2016 | 3            | -4               | -1                     | 178            | 108                | 31                   | 3                   | 320                      | -398                        | -78                      |
| 2016-2017 | 8            | -7               | 1                      | 137            | 193                | 10                   | 2                   | 342                      | -249                        | 93                       |
| Average   | 5            | -8               | -4                     | 153            | 196                | 69                   | 5                   | 423                      | -410                        | 13                       |