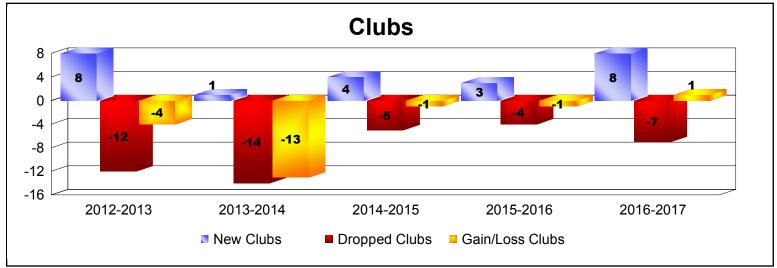

District 315B3 As of June 2017 Cumulative

| Year      | New<br>Clubs | Dropped<br>Clubs | Gain/<br>Loss<br>Clubs | New<br>Members | Charter<br>Members | Reinstate<br>Members | Transfer<br>Members | Total<br>Member<br>Added | Total<br>Members<br>Dropped | Gain/<br>Loss<br>Members |
|-----------|--------------|------------------|------------------------|----------------|--------------------|----------------------|---------------------|--------------------------|-----------------------------|--------------------------|
| 2012-2013 | 8            | -12              | -4                     | 186            | 174                | 146                  | 10                  | 516                      | -421                        | 95                       |
| 2013-2014 | 1            | -14              | -13                    | 131            | 348                | 128                  | 8                   | 615                      | -770                        | -155                     |
| 2014-2015 | 4            | -5               | -1                     | 132            | 157                | 31                   | 1                   | 321                      | -213                        | 108                      |
| 2015-2016 | 3            | -4               | -1                     | 178            | 108                | 31                   | 3                   | 320                      | -398                        | -78                      |
| 2016-2017 | 8            | -7               | 1                      | 137            | 193                | 10                   | 2                   | 342                      | -249                        | 93                       |
| Average   | 5            | -8               | -4                     | 153            | 196                | 69                   | 5                   | 423                      | -410                        | 13                       |